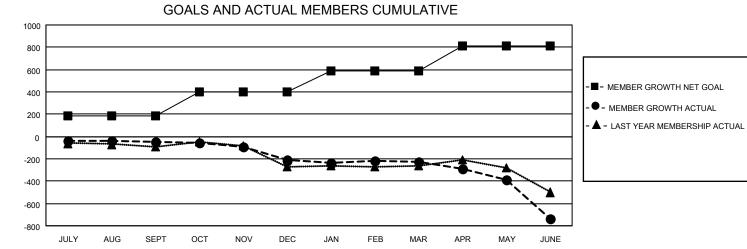

## LOCATION: ILLINOIS

GMT: OPEN

GMT CA 1

| Clubs         |               |             |               | Members               |                        |                         |                                                    |  |
|---------------|---------------|-------------|---------------|-----------------------|------------------------|-------------------------|----------------------------------------------------|--|
|               | RESULTS FOR   | R 2019-2020 |               | RESULTS FOR 2019-2020 |                        |                         |                                                    |  |
| QUARTER       | NEW CLUB GOAL | NEW CLUBS   | DROPPED CLUBS | QUARTER MEM           | BER GROWTH NET<br>GOAL | MEMBER GROWTH<br>ACTUAL | DROPPED<br>MEMBERS ACTUAI<br>(including transfers) |  |
| JULY/AUG/SEPT | 0             | 0           | 3             | JULY/AUG/SEPT         | 184                    | 289                     | 304                                                |  |
| OCT/NOV/DEC   | 6             | 1           | 7             | OCT/NOV/DEC           | 213                    | 269                     | 407                                                |  |
| JAN/FEB/MAR   | 1             | 0           | 1             | JAN/FEB/MAR           | 188                    | 308                     | 300                                                |  |
| APR/MAY/JUNE  | 5             | 0           | 4             | APR/MAY/JUNE          | 223                    | 77                      | 569                                                |  |

- CURRENT YEAR ACTUAL NEW CLUBS

▲ - LAST YEAR ACTUAL NEW CLUBS

| DROPPED CLUBS: 15 |       | 264 CLUBS OF 484 ADDED 1 OR MORE<br>NEW MEMBERS | GENDER DISTRIBUTION        |                |       |
|-------------------|-------|-------------------------------------------------|----------------------------|----------------|-------|
|                   |       |                                                 | MALE                       | 9,763 (74.42%) |       |
| DROPPED MEMBERS   |       |                                                 | FEMALE                     | 3,356 (25.58%) |       |
|                   |       |                                                 |                            |                |       |
| DECEASED          | 212   | CLICK HERE FOR CUMULATIVE                       | TOTAL FAMILY UNIT MEMBERS  |                | 1,877 |
| CLUB CANCELLED 74 |       | MEMBERSHIP DATA                                 |                            |                |       |
| OTHER 1,294       |       |                                                 | FAMILY MEMBERS PAYING HALF |                | 970   |
| TOTAL             | 1,580 |                                                 | 0000                       |                |       |