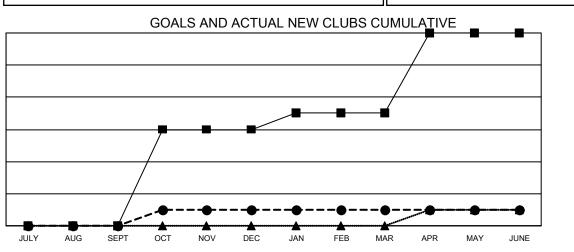

## LOCATION: ILLINOIS

GMT: OPEN

GMT CA 1

| Clubs         |               |             |               | Members               |                        |                         |                                                    |  |
|---------------|---------------|-------------|---------------|-----------------------|------------------------|-------------------------|----------------------------------------------------|--|
|               | RESULTS FOR   | R 2019-2020 |               | RESULTS FOR 2019-2020 |                        |                         |                                                    |  |
| QUARTER       | NEW CLUB GOAL | NEW CLUBS   | DROPPED CLUBS | QUARTER MEM           | BER GROWTH NET<br>GOAL | MEMBER GROWTH<br>ACTUAL | DROPPED<br>MEMBERS ACTUAI<br>(including transfers) |  |
| JULY/AUG/SEPT | 0             | 0           | 3             | JULY/AUG/SEPT         | 184                    | 289                     | 304                                                |  |
| OCT/NOV/DEC   | 6             | 1           | 7             | OCT/NOV/DEC           | 213                    | 269                     | 407                                                |  |
| JAN/FEB/MAR   | 1             | 0           | 1             | JAN/FEB/MAR           | 188                    | 308                     | 300                                                |  |
| APR/MAY/JUNE  | 5             | 0           | 4             | APR/MAY/JUNE          | 223                    | 77                      | 569                                                |  |

- CURRENT YEAR ACTUAL NEW CLUBS

▲ - LAST YEAR ACTUAL NEW CLUBS

| DROPPED CLUBS: 15 |       | 264 CLUBS OF 484 ADDED 1 OR MORE<br>NEW MEMBERS | GENDER DISTRIBUTION        |                |       |
|-------------------|-------|-------------------------------------------------|----------------------------|----------------|-------|
|                   |       |                                                 | MALE                       | 9,763 (74.42%) |       |
| DROPPED MEMBERS   |       |                                                 | FEMALE                     | 3,356 (25.58%) |       |
|                   |       |                                                 |                            |                |       |
| DECEASED          | 212   | CLICK HERE FOR CUMULATIVE                       | TOTAL FAMILY UNIT MEMBERS  |                | 1,877 |
| CLUB CANCELLED 74 |       | MEMBERSHIP DATA                                 |                            |                |       |
| OTHER 1,294       |       |                                                 | FAMILY MEMBERS PAYING HALF |                | 970   |
| TOTAL             | 1,580 |                                                 | 0000                       |                |       |